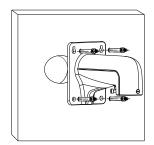

## **Installation Step:**

① Choose appropriate wall for bracket installation

③ Tie the safety rope to hook and thread the cable

A: Safety rope B: Hook

2 Thread the cable

④ Install the speed dome and screw up the set screw; installation complete