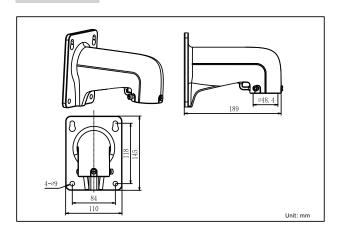

## **Dimension:**

## Parameter:

| Model                   | DS-1618ZJ                    |
|-------------------------|------------------------------|
| Parameter               | Short Arm Wall Mount Bracket |
| Appearance              | Hikvision White              |
| Range of<br>Application | For speed dome wall mount    |
| Material                | Aluminum Alloy               |
| Dimension               | 110×145×189mm                |
| Weight                  | 550g                         |