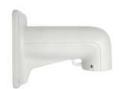

# **DS-1618ZJ**

## **Short Arm Wall Mount Bracket**

#### Features:

- Aluminum alloy material with surface spray treatment
- Exquisite and small design
- Design of safety rope for more convenient installation