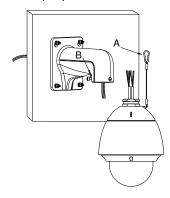

## **Installation Step:**

① Choose appropriate wall for bracket installation

③ Tie the safety rope to hook and thread the cable

A: Safety rope B: Hook

2 Thread the cable

④ Install the speed dome and screw up the set screw; installation complete

C: Set screw

Note: The actual bracket may vary from the picture above.