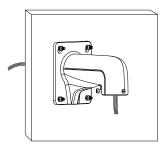

## **Installation Step:**

① Choose appropriate wall for bracket installation

③ Tie the safety rope to hook and thread the cable

A: Safety rope B: Hook

2 Thread the cable

④ Install the speed dome and screw up the set screw; installation complete

C: Set screw

Note: The actual bracket may vary from the picture above.