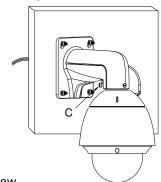

## **Installation Step:**

① Choose appropriate wall for bracket installation

③ Tie the safety rope to hook and thread the cable

A: Safety rope B: Hook

2 Thread the cable

④ Install the speed dome and screw up the set screw; installation complete

C: Set screw

Note: The actual bracket may vary from the picture above.